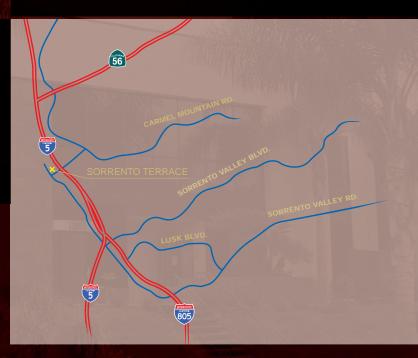

### **PROJECT FEATURES**

- Unparalleled access to I-5/805 via the new Carmel Mountain Road on/off ramps
- · Walking distance to restaurants
- · Close proximity to retail center
- Great access to Torrey Pines, Torrey Hills and Del Mar Heights