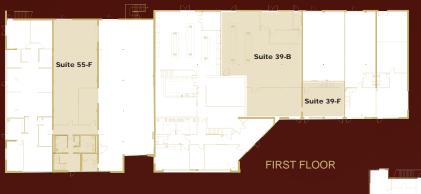

# SORRENTO TERRACE

11839-11855 Sorrento Valley Road, San Diego, California 92121

**OPEN TO BELOW** 

Suite 55-E Suite 39-F SECOND FLOOR

#### EXCLUSIVELY OFFERED BY

Brad Tecca 858,546,5420 btecca@breb.com **Brett Ward** 858.546.5470 bward@breb.com

| SUITE               | SF    | RATE                       | BUILD-OUT                                                         |
|---------------------|-------|----------------------------|-------------------------------------------------------------------|
| 39-B (Lab)          | 4,276 | \$2.20 NNN<br>(\$0.25 NNN) | Combination of lab, open office and second-story private offices. |
| 39-F<br>(1st floor) | 745   | \$1.75 Gross               |                                                                   |
| 39-F<br>(2nd floor) | 1,556 | \$1.75 Gross               |                                                                   |
| 55-E                | 2,908 | \$1.75 Gross               | 100% open office.                                                 |
| 55-F                | 1,994 | \$1.75 Gross               |                                                                   |